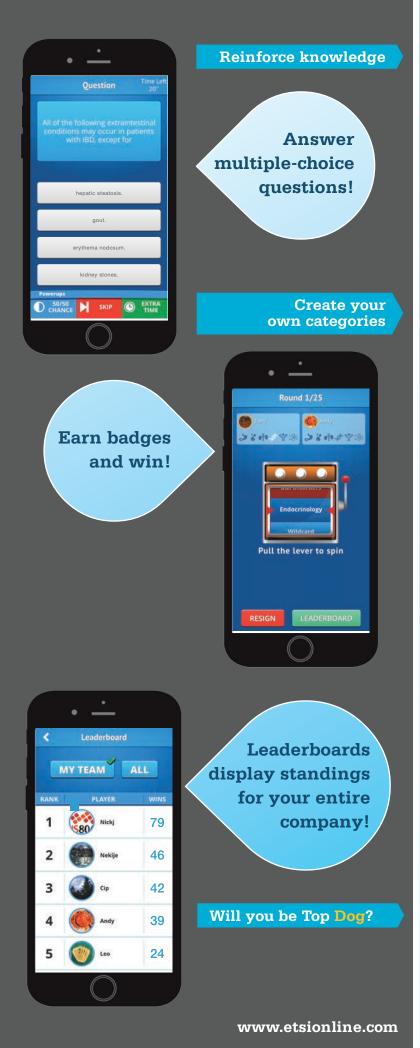

## Think you're Top Dog? Now's your chance to prove it!

**Top Dog** is a custom-designed app that allows employees to challenge each other to quiz games that reinforce key knowledge in areas of focus for your organization. Users compete to correctly answer the most questions and move up the leaderboards.

**Top Dog** is a fun and simple way to promote competition while increasing learning and engagement.

|            | + New Game                                            |           |         |  |
|------------|-------------------------------------------------------|-----------|---------|--|
| Your turn  |                                                       |           |         |  |
| \$80       | Nickj<br>Score: 0<br>Round 2<br>I day 23 hours, 30 in | e la pier | 4       |  |
| Their turn | 1                                                     | Badj      | ges Won |  |
| ۲          | Tony<br>Score: 0<br>Round 2<br>Plays, bit tegtay      |           | 0       |  |
| Complete   |                                                       |           |         |  |
|            | Andy<br>Score: 6<br>Wars 2 hours, 35 age              |           | 0       |  |
|            |                                                       |           |         |  |
|            |                                                       |           |         |  |
|            |                                                       |           |         |  |

Challenge anyone on your team!

## Think you're Top Dog? Now's your chance to prove it!

- Enter your own questions/categories and control various visual aspects of the game.
- Analyze data to identify training opportunities.
- Available on *all mobile platforms.*